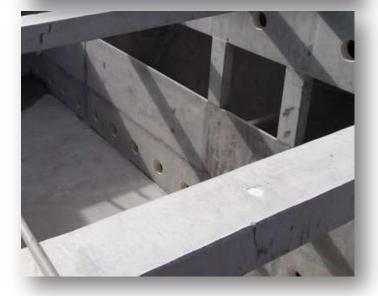

## TANKS,

Tuakau, NZ

AQURON solutions were used extensively on this project by the construction company to ensure effective internal curing of the high performance concrete and to ensure compatibility with the potable water requirements.

AQURON applied solutions provide a unique internal curing protection for new concrete by penetrating deep into the concrete matrix and maximizing moisture availability to the cement to extend hydration. Particularly well suited to low w/c ratio mix designs.