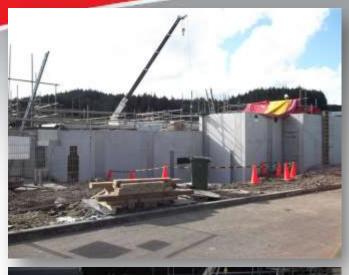

## TANKS,

Tuakau, NZ

AQURON solutions were used extensively on this project by the construction company to ensure effective internal curing of the high performance concrete and to ensure compatibility with the potable water requirements.